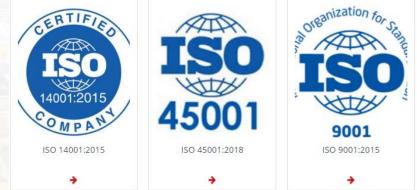

### **Certificates**

IATF 16949:2016 Quality Management System
 ISO 9001:2015 Quality Management System
 ISO 14001:2015 Environment Management System
 ISO 45001:2018 Occupational Health and Safety
 ISO/IEC 27001:2005 Information Security Management System
 EN ISO 3834-2 (Underway)