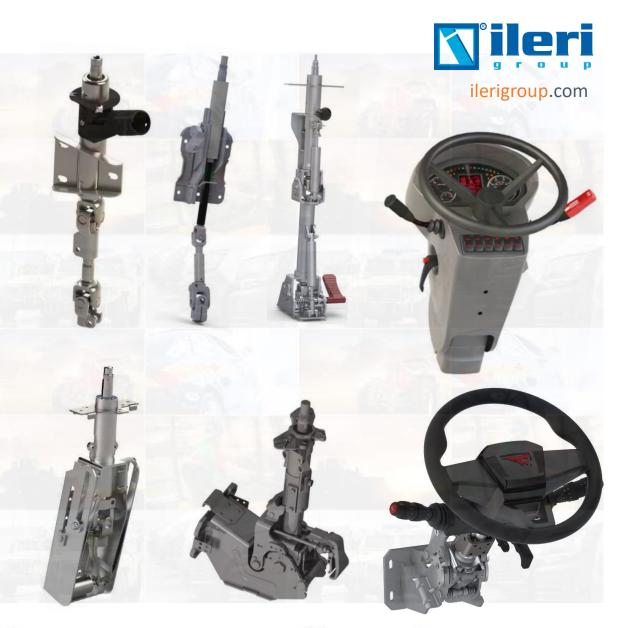

## **Steering Solutions**

- Adjustable for tilt and telescope to ISO Standards or to exact Customers-Specific Applications
- Adjustable with Single Lever Manual Clamping; Pneumatic Clamping or Gas Strut
- Mounting options are Bulkhead, Driver Workstation or Pedestal
- Modular Cluster and Switchboard Options
- Testing and Validation to the Highest Standards and to exact customer specifications
- A variety of On and Off-Highway applications

## **Motion Control Solutions** Mechanical

- Handbrakes
- Multiple-Lever Assy
- Hand Throttles
- **FNR** Levers
- PTO Levers
- □ Shifters
- Complete Firewall and Pedal Assy

## **Motion Control Solutions Electromechanical**

- Armrest Systems
  Handbraking Systems
  Hand Throttles
  Accelerator Pedals
  Fingertip Switch
- and, Angle Sensor Assisted Multiple Control Solutions