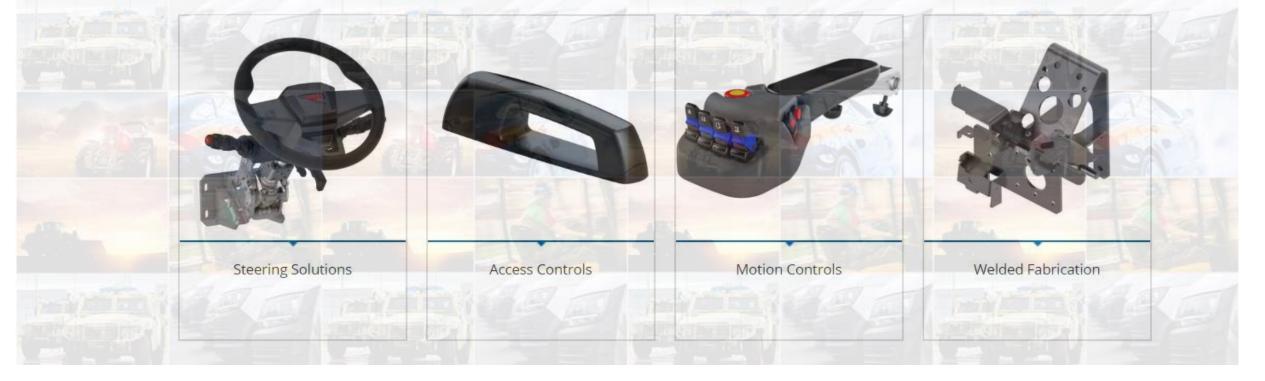

### Product Programme

Steering Solutions Access Controls Motion Controls Welded Fabrication

## **Steering Solutions**

- Adjustable for tilt and telescope to ISO Standards or to exact Customers-Specific Applications
- Adjustable with Single Lever Manual Clamping; Pneumatic Clamping or Gas Strut
- Mounting options are Bulkhead, Driver Workstation or Pedestal
- Modular Cluster and Switchboard Options
- Testing and Validation to the Highest Standards and to exact customer specifications
- A variety of On and Off-Highway applications

## **Closure Systems**

- □ Keypad
- Door Handle
- Latch
- **Striker**
- Door Hold-Back
- Window stays
- Window Handle
- Grab Handle
- Specialty Hinge

## **Motion Control Solutions** Mechanical

- Handbrakes
- Multiple-Lever Assy
- Hand Throttles
- **FNR** Levers
- PTO Levers
- □ Shifters
- Complete Firewall and Pedal Assy

## **Motion Control Solutions Electromechanical**

- Armrest Systems
  Handbraking Systems
  Hand Throttles
  Accelerator Pedals
  Fingertip Switch
- and, Angle Sensor Assisted Multiple Control Solutions