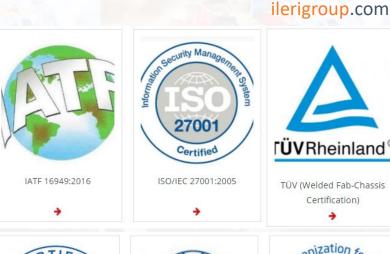

### **Certificates**

IATF 16949:2016 Quality Management System
 ISO 9001:2015 Quality Management System
 ISO 14001:2015 Environment Management System
 ISO 45001:2018 Occupational Health and Safety
 ISO/IEC 27001:2005 Information Security Management System
 EN ISO 3834-2 (Underway)